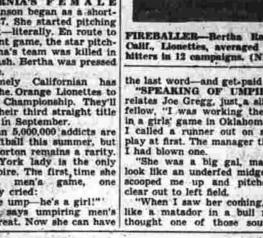

## Dodgers and Yankees Appear Headed for World Series

Attractive Bertha Ragan World's Best Woman Softball Pitcher

pretty foot in the batter's box in a bid to crash professional ball, out, men let's face it. The battle has only begun. In all other phases of Abner SOFTBALL'S ANSWER to baseball's edict that women are better equipped to wield a frying pan than a Louisville slugger is attractive Bertha Ragan.

The Orange, Calif., mother will, match her curves against Sal Maglie any time. She's the author, of one of the most phenomenal pitching records in history.

The shapely right-hander is in her 12th campaign, has registered 96 no-hitters and 297 shutouts. Three no-hitters were perfect games, one amidst the pressure of the Werld Championships.

Mrs. Ragan is the figure filberts' marshmallow delight. She has averaged 360 strike-outs per season, popped up with an 0.73 earned run average last trip. Two years ago, the 28-year-old fire-haller hurled 143 straight scoreless innings.